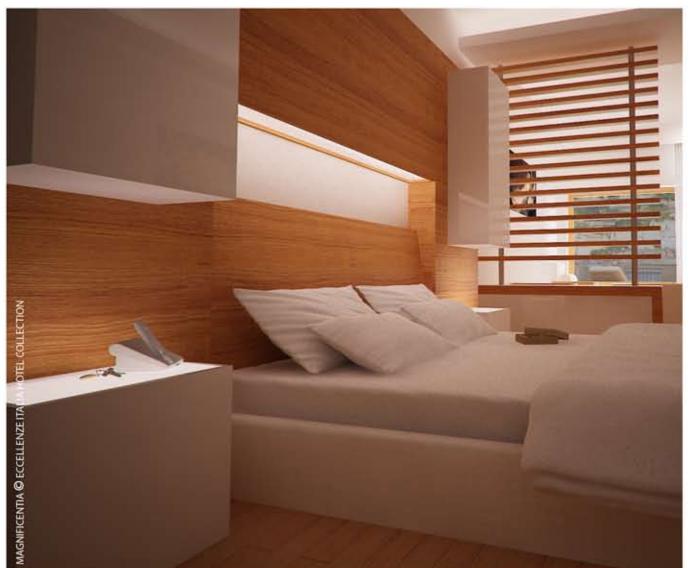

# MAGNIFICENTIA® suites and rooms for d'auteur hotels

# EGEO/

fonde con la terra e l'aria, rimanendo il veicolo equilibrante e il vincolo più affascinante.

Le camere Egeo di Magnificentia sono progettate con l'intento elementi - acqua, di assicurare benessere e tranquillità terra - è concepita al viaggiatore.La camera d'albergo diviene luogo di recupero di forze e di energie e di allontanamento dagli spazi del quotidiano. L'utilizzo di materiali

Il mare Egeo è noto per naturali come il legno. The Aegean sea is la presenza di isole e e le forme morbide e arcipelaghi. L'acqua si arrotondate degli arredi sono scelte progettuali and archipelagoes. che contribuiscono a ristabilire l'equilibrio psico-fisico all'ospite.

> La suite Egeo, sintesi dell'applicazione della teoria dei cinque legno, fuoco, metallo, come una vera e propria spa suite, dotata di attrezzature per il benessere in un contesto intimo e avvolgente.

well-known for the presence of islands The water, blending with land and air, remains the balancing carrier and the most enchanting bond.

Egeo rooms of Magnificentia are designed in order to assure the traveler the best comfort and quiet. equipment, in a The hotel room becomes a place for resting, recovering and getting away from everyday life. The use of natural materials such as wood, and of

soft and round forms are design choices, which help in restoring the psychophysical balance to the guest.

The Egeo suite, synthesis of the theory of the five elements water, wood, fire, metal, land - is conceived as a real spa suite, provided with comfortable glamorous and intimate interior.