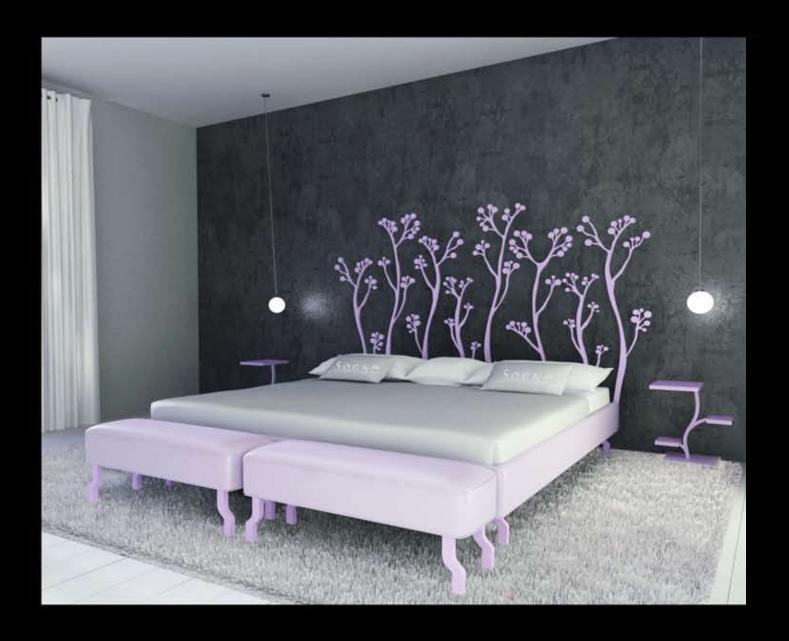

#### MONICA

dedicata a Monica Bellucci

MONICA è il letto con la spal iera da le forme sinuose e tondeggianti che ricordano meravigliosi paesaggi della *Terra di Sicilia*, location del film *Malena* con protagonista la sensuale Bel ucci, increando delle atmosfere e ambientazioni unione e suggestive.

Ai piedi del letto due comode sedute in pelle rendono la camera più confortevole, mentre dei comodini a forma di rami contribuiscono a conferire naturalezza, a l'ambiente.

Sobrio ma elegante, semplice ma glamour, MONICA viene proposto in tre colorazioni: bianco, rosso e glicine.

#### **MONICA**

dedicated to Monica Bellucci

MONICA is the bed with rounded and sinuous head bed that recall the beautiful landscapes of the "Land of Sicily", location of the movie "Malena", starring the sensual Monica Bellucci, recreating an atmospheres and environments unique and suggestive.

At the foot of the bed, two comfortable leather seating make the room more comfortable, while the bedside tables shaped "branches" contribute to give naturalness to the bedroom.

Sober but elegant, simple but glamorous, MONICA is offered in three colors: white, red and wisteria.