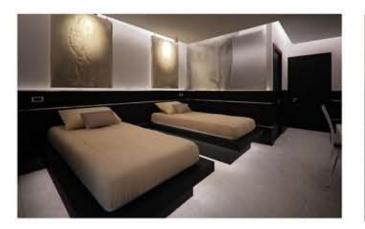

# MAGNIFICENTIA® suites and rooms for d'auteur hotels

# EGEO/

fonde con la terra e l'aria, rimanendo il veicolo equilibrante e il vincolo più affascinante.

Le camere Egeo di Magnificentia sono progettate con l'intento elementi - acqua, di assicurare benessere e tranquillità terra - è concepita al viaggiatore.La camera d'albergo diviene luogo di recupero di forze e di energie e di allontanamento dagli spazi del quotidiano. L'utilizzo di materiali

Il mare Egeo è noto per naturali come il legno. The Aegean sea is la presenza di isole e e le forme morbide e arcipelaghi. L'acqua si arrotondate degli arredi sono scelte progettuali and archipelagoes. che contribuiscono a ristabilire l'equilibrio psico-fisico all'ospite.

> La suite Egeo, sintesi dell'applicazione della teoria dei cinque legno, fuoco, metallo, come una vera e propria spa suite, dotata di attrezzature per il benessere in un contesto intimo e avvolgente.

well-known for the presence of islands The water, blending with land and air, remains the balancing carrier and the most enchanting bond.

Egeo rooms of Magnificentia are designed in order to assure the traveler the best comfort and quiet. equipment, in a The hotel room becomes a place for resting, recovering and getting away from everyday life. The use of natural materials such as wood, and of

soft and round forms are design choices, which help in restoring the psychophysical balance to the guest.

The Egeo suite, synthesis of the theory of the five elements water, wood, fire, metal, land - is conceived as a real spa suite, provided with comfortable glamorous and intimate interior.