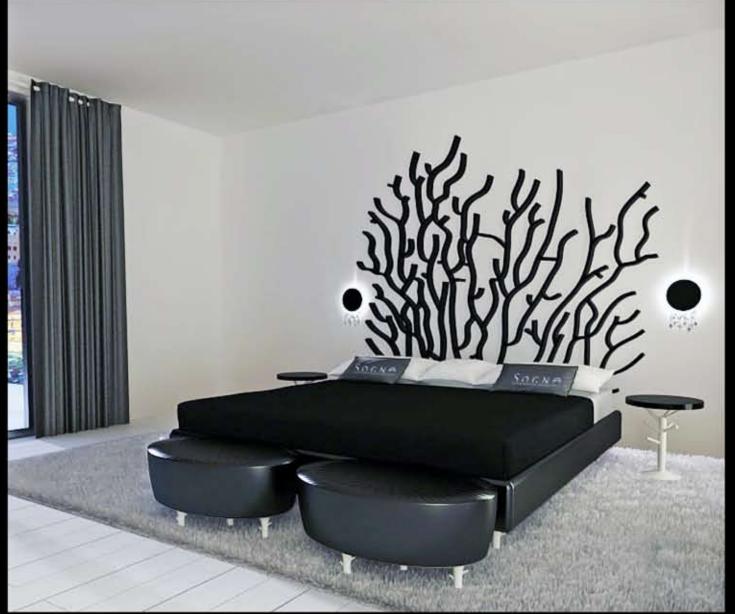

#### SOPHIA

dedicato a Sophia Loren

Le famose Corallere de la penisola sorrentina, luogo in cui è stato girato "Pane, amore e ...", celebre film degli anni Cinquanta con interprete a meravigliosa e affascinante Loren, vengono reinterpretate divenendo una fantastica spalliera in SOPHIA, un letto che affascina e seduce proprio per le sue forme.

SOPHIA viene proposte in tre colorazioni – nero, biance e rosso – che ricerdano i color della *Terra delle Sirene* (Scrrento), con un mare dal e tante sfumature e dai mil e riflessi, dimora di be lissime e suadenti *Sirene*.

La bellezza del mare e del e sue creature viene riproposta anche ne complementi di arredo e ne dell'agli, ricreando un' almosfera davvero suggestiva, tra fascino e raffinatezza, tra mito e realtà.

#### SOPHIA

dedicated to Sophia Loren

The "Corallere" of the Sorrentine peninsula, where it was filmed "Pane, amore e...", famous film of the 1950s with the wonderful and fascinating interpreter Sophia Loren, are reinterpreted as a fantastic bed head in SOPHIA, that fascinates and seduces for its shapes.

SOPHIA is offered in three colours – black, white and red – reminiscent of the colors of the "Land of the Sirens" (Sorrento), with a sea of many shades and a thousand reflections, home of beautiful and inviting "Sirens".

The beauty of the sea and its creatures is revived even in the furnishings complements and details, creating an atmosphere really charming, between charm and refinement, myth and reality.