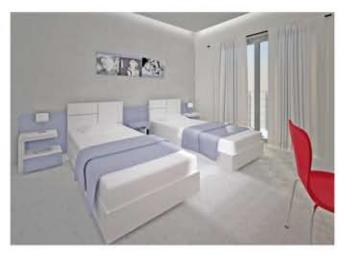

# MAGNIFICENTIA® suites and rooms for d'auteur hotels

# EGEO/

fonde con la terra e l'aria, rimanendo il veicolo equilibrante e il vincolo più affascinante.

Le camere Egeo di Magnificentia sono progettate con l'intento elementi - acqua, di assicurare benessere e tranquillità terra - è concepita al viaggiatore.La camera d'albergo diviene luogo di recupero di forze e di energie e di allontanamento dagli spazi del quotidiano. L'utilizzo di materiali

Il mare Egeo è noto per naturali come il legno. The Aegean sea is la presenza di isole e e le forme morbide e arcipelaghi. L'acqua si arrotondate degli arredi sono scelte progettuali and archipelagoes. che contribuiscono a ristabilire l'equilibrio psico-fisico all'ospite.

> La suite Egeo, sintesi dell'applicazione della teoria dei cinque legno, fuoco, metallo, come una vera e propria spa suite, dotata di attrezzature per il benessere in un contesto intimo e avvolgente.

well-known for the presence of islands The water, blending with land and air, remains the balancing carrier and the most enchanting bond.

Egeo rooms of Magnificentia are designed in order to assure the traveler the best comfort and quiet. equipment, in a The hotel room becomes a place for resting, recovering and getting away from everyday life. The use of natural materials such as wood, and of

soft and round forms are design choices, which help in restoring the psychophysical balance to the guest.

The Egeo suite, synthesis of the theory of the five elements water, wood, fire, metal, land - is conceived as a real spa suite, provided with comfortable glamorous and intimate interior.