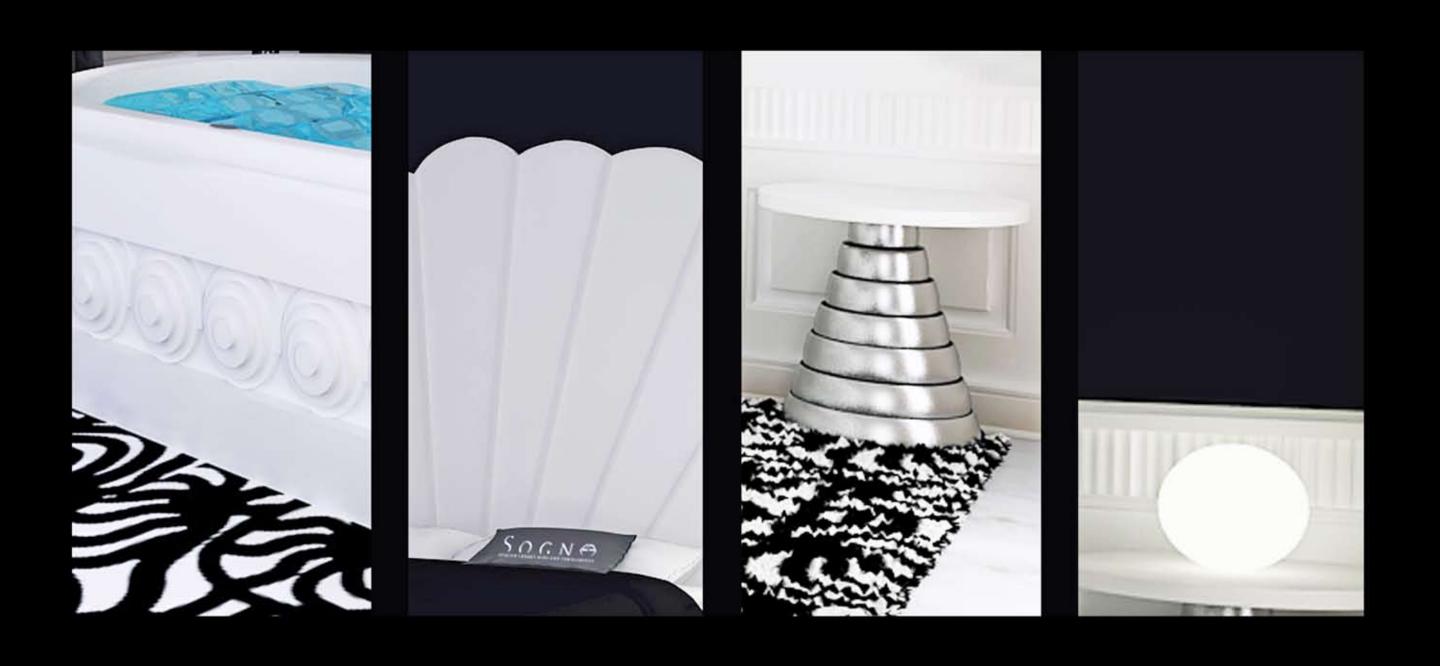

#### **ORNELLA**

cecicato a Orne la Vuti

ORNELLA si ispira all' e emento acqua e a monco mar no.

Con una spalliera a forma di *conchiglia*, elemento che viene riproposto anche come decoro delle sponde del letto, ORNELLA rievoca un' atmosfera da sogno tra fascino e mito, tra sorpresa e imprevedibilità.

Ai pieci del letto vi sono la Jacuzz ac incasso, due b ccamini da la forma circolare che del mitano il letto di dimension extralarge, il secchiello per lo champagne e vani porta asciugamani, per offrire massimo comfort e lusso.

#### **ORNELLA**

dedicated to Ornella Muti

ORNELLA is inspired by the water element and the sea world.

With a bed head which has the shape of a shell, element that is repeated as decoration of the bed sides, ORNELLA evokes an atmosphere between fascination and myth, surprise and unpredictability.

At the foot of the bed there are the Jacuzzi, two biofireplaces that surround the bed of extra large size, the bucket for champagne and two towel rails, to provide maximum comfort and luxury.