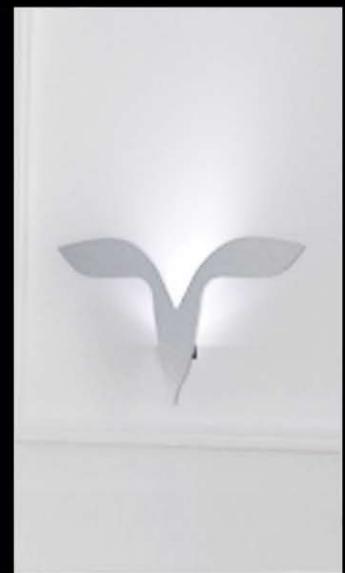

#### MONICA

dedicata a Monica Bellucci

MONICA è il letto con la spal iera da le forme sinuose e tondeggianti che ricordano meravigliosi paesaggi della *Terra di Sicilia*, location del film *Malena* con protagonista la sensuale Bel ucci, increando delle atmosfere e ambientazioni unione e suggestive.

Ai piedi del letto due comode sedute in pelle rendono la camera più confortevole, mentre dei comodini a forma di rami contribuiscono a conferire naturalezza, a l'ambiente.

Sobrio ma elegante, semplice ma glamour, MONICA viene proposto in tre colorazioni: bianco, rosso e glicine.

#### **MONICA**

dedicated to Monica Bellucci

MONICA is the bed with rounded and sinuous head bed that recall the beautiful landscapes of the "Land of Sicily", location of the movie "Malena", starring the sensual Monica Bellucci, recreating an atmospheres and environments unique and suggestive.

At the foot of the bed, two comfortable leather seating make the room more comfortable, while the bedside tables shaped "branches" contribute to give naturalness to the bedroom.

Sober but elegant, simple but glamorous, MONICA is offered in three colors: white, red and wisteria.