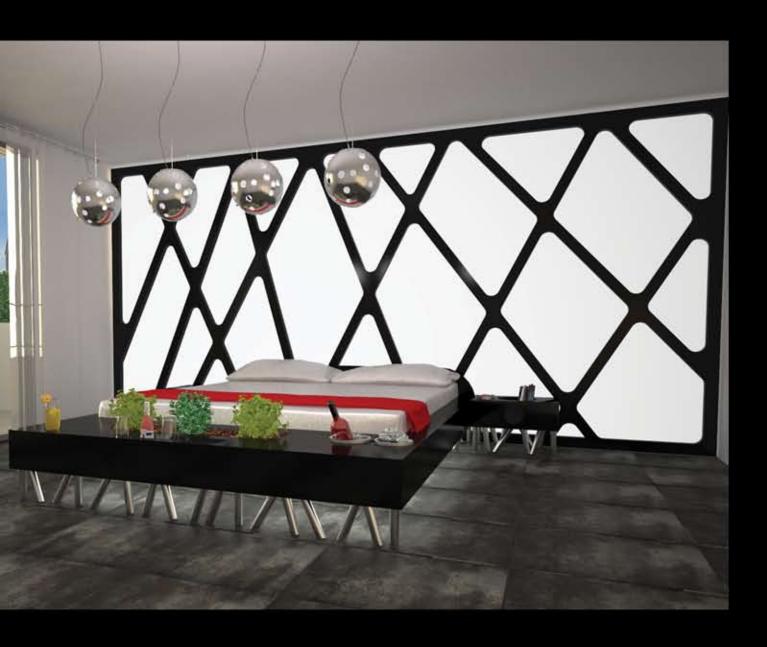

#### **ISABELLA**

decicato a Isabella Rossellini

Pensato per la coppia metropol tana amante della city-life, ISABELLA è un letto da design innovativo e informale, caratterizzato da una spalliera unica nel suo genere, in quanto dotata di retro illuminazione a led con effetti cromoterapici, comodini con vani portaoggetti e periferiche audio per ascoltare musica con il proprio i-pod.

Ai piedi del letto è stato ricreato un minibar f*reestyle*, perfettamente attrezzato per preparare dei fantastici *mohjto* comodamente dal letto.

La scelta di forme accattivanti, l' utilizzo di materiali naturali, l' utilizzo di colori, luci e suoni multisensoriali, rendono ISABELLA molto apprezzata dai giovani che hanno voglia ci trasgredire e sentirsi alla moda anche n camera da letto.

#### ISABELLA

dedicated to Isabella Rossellini

Thought for the young couple lover of city-life, ISABELLA is a bed with an innovative design and informal, characterized by a bedhead unique, as it has rear led lighting effects with chromotherapy, bedside tables with storage compartments and audio devices to listen to music in your i-pod.

At the foot of the bed has been recreated a "freestyle" mini bar, fully equipped to prepare fantastic mohjto comfortably from the bed.

The choice of eye-catching shapes, the use of natural materials, the use of color, light and sound multisensory, make ISABELLA very popular with young people who are willing to transgress and feel fashionable even in the bedroom.