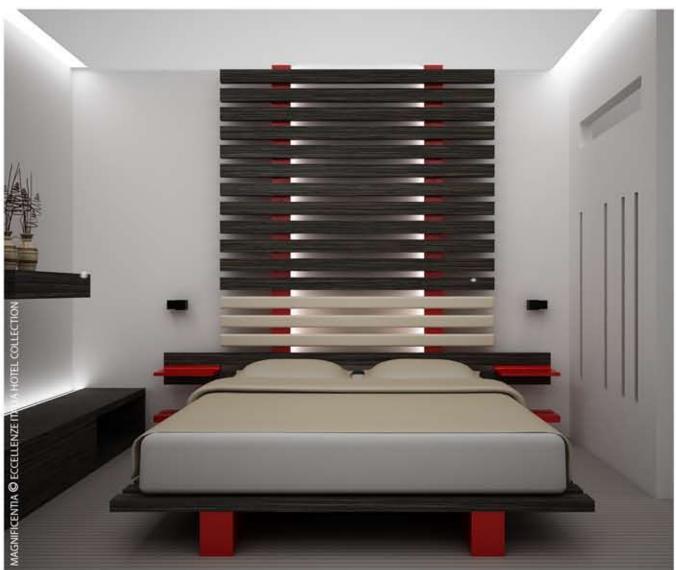

# MAGNIFICENTIA® suites and rooms for d'auteur hotels

# EGEO/

fonde con la terra e l'aria, rimanendo il veicolo equilibrante e il vincolo più affascinante.

Le camere Egeo di Magnificentia sono progettate con l'intento elementi - acqua, di assicurare benessere e tranquillità terra - è concepita al viaggiatore.La camera d'albergo diviene luogo di recupero di forze e di energie e di allontanamento dagli spazi del quotidiano. L'utilizzo di materiali

Il mare Egeo è noto per naturali come il legno. The Aegean sea is la presenza di isole e e le forme morbide e arcipelaghi. L'acqua si arrotondate degli arredi sono scelte progettuali and archipelagoes. che contribuiscono a ristabilire l'equilibrio psico-fisico all'ospite.

> La suite Egeo, sintesi dell'applicazione della teoria dei cinque legno, fuoco, metallo, come una vera e propria spa suite, dotata di attrezzature per il benessere in un contesto intimo e avvolgente.

well-known for the presence of islands The water, blending with land and air, remains the balancing carrier and the most enchanting bond.

Egeo rooms of Magnificentia are designed in order to assure the traveler the best comfort and quiet. equipment, in a The hotel room becomes a place for resting, recovering and getting away from everyday life. The use of natural materials such as wood, and of

soft and round forms are design choices, which help in restoring the psychophysical balance to the guest.

The Egeo suite, synthesis of the theory of the five elements water, wood, fire, metal, land - is conceived as a real spa suite, provided with comfortable glamorous and intimate interior.