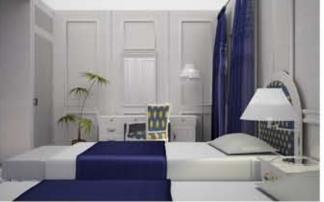

# MAGNIFICENTIA® suites and rooms for d'auteur hotels

# EGEO/

fonde con la terra e l'aria, rimanendo il veicolo equilibrante e il vincolo più affascinante.

Le camere Egeo di Magnificentia sono progettate con l'intento elementi - acqua, di assicurare benessere e tranquillità terra - è concepita al viaggiatore.La camera d'albergo diviene luogo di recupero di forze e di energie e di allontanamento dagli spazi del quotidiano. L'utilizzo di materiali

well-known for the presence of islands The water, blending with land and air, remains the balancing carrier and the most enchanting bond.

Egeo rooms of Magnificentia are designed in order to assure the traveler the best comfort and quiet. equipment, in a The hotel room becomes a place for resting, recovering and getting away from everyday life. The use of natural materials such as wood, and of