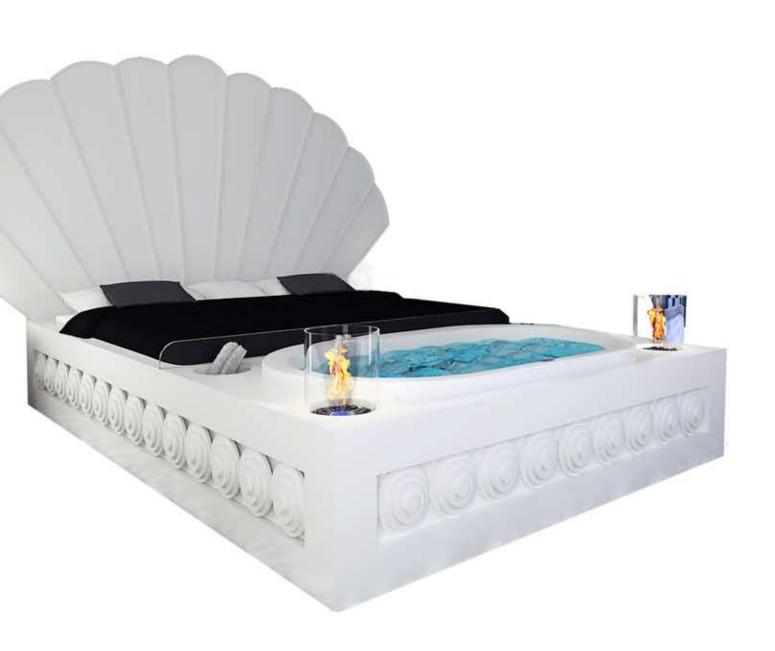

# JACUZZI BED®

TACUZZI BED

the true essence of the luxury

Jacuzzi Bed, un concept tutto italiano; unico e innovativo nel settore delle camere da letto, destinato ad una clientela esigente che non vuole rinunciare alle comodità, al design e all' eleganza anche in camera da letto. Il letto diviene luogo di "incontro", dove scambiarsi dolci effusioni e condividere momenti indimenticabili, ma anche dove rilassarsi avvolti da forme, colori e materiali dal design unico e affascinante, senza trascurare funzionalità, tecnologia e comfort. La vasca idromassaggio viene inglobata ad incasso nella struttura del letto, con la possibilità di inserire biocamini, vani porta accessori, secchielli per lo champagne, faretti led per la cromoterapia o casse acustiche per ascoltare musica con il proprio i–pod; mentre un divisorio in vetro separa il materasso dalla zona umida. Jacuzzi Bed è un prototipo versatile che si adatta a qualsiasi tipo di spazio, forma e ambientazione, soddisfando ogni esigenza e richiesta del cliente, in quanto realizzato su misura e su ordinazione, con la possibilità di scelta di materiali, colori e forme.

Jacuzzi Bed, a Italian concept; unique and innovative in the field of the bedrooms, able to relax and surround with care but also to dream and impress, designed for demanding customers who do not want to give up the comfort, the design and the elegance even in the bedroom. The bed becomes a place of "meeting", where to exchange sweet effusions and share unforgettable moments, but also to relax, surrounded by shapes, colors and materials with unique design and charming, without neglecting functionality, technology and comfort. The Jacuzzi is incorporated in the structure of the bed, with the possibility of incorporating the bio fireplace, compartments for accessories, champagne buckets, LED spotlights for chromotherapy or stereo speakers to listen to music in i–pod, while a glass partition separates the mattress from the wetland. Jacuzzi Bed is a versatile concept that adapts to any type of space, shape and setting, satisfying every need and request, as made to measure and made to order with the choice of materials, colours and design.