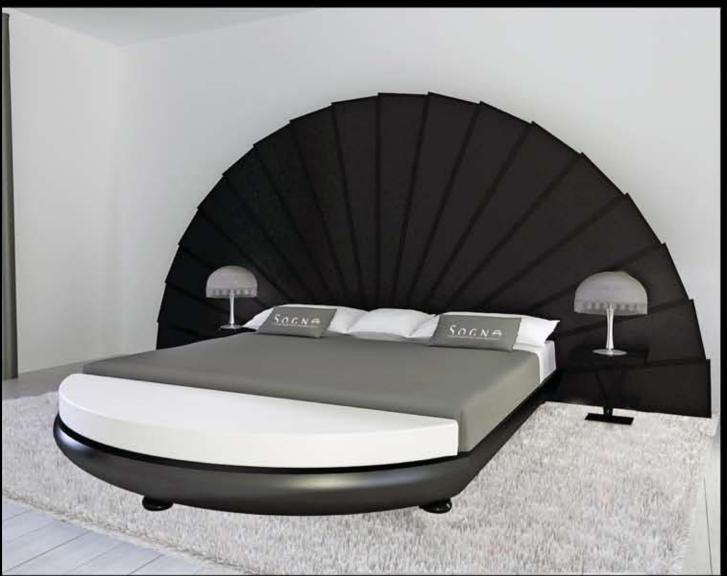

#### SILVANA

dedicato a SIvana Vangano

Simbolo per eccellenza di eleganza, sensualità e raffinatezza il ventaglio viene rivisitato e proposto come spalliera in SILVANA, un letto che seduce e affascina per l'i armonia delle sue parti e la bellezza delle sue forme.

Una seduta semicurva collocata ai pieci del letto kingsize lo rende ancora più comodo e confortevole, mentre i comodini e le lampade in sti e primi anni cel Novecento i vengono rivisitati in chiave moderna.

SILVANA viene proposta in que colori , bianco e rosso i purezza e rigore si contrappongono a sensualità e desiderio.

#### SILVANA

dedicated to Silvana Mangano

Symbol of elegance, sensuality and sophistication, the "fan" is revisited and proposed as bed head in SILVANA, that seduces and fascinates through the harmony of its parts and the beauty of its forms.

A semicurve session located at the foot of the king size bed makes it even more convenient and comfortable, while the bedside tables and lamps in the early twentieth century style are revisited in a modern key.

SILVANA is available in two colors, red and white: purity and rigor contrast with sensuality and desire.