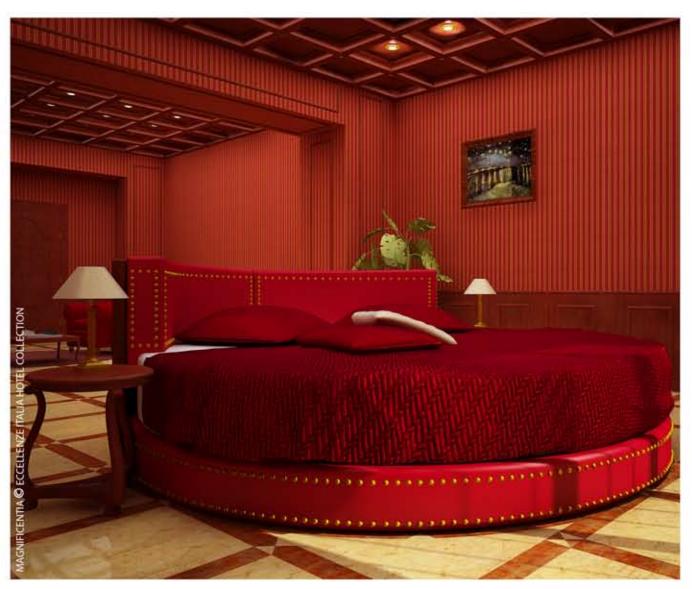

shion: all these elements make the sky











# IONIO/

La linea Ionio è stata pensata per il viaggiatore designed having a d'affari alla ricerca di special regard for ambienti pratici e travelling businessmen, looking for functional interiors, luminosi e dinamici.

La business suite presenta una zona living spaces. separata dalla zona notte ideale per day office o piccoli
meetings.Le ampie
vetrate con chaise
longue, il bagno a vista
rivestito con materiali
naturali, gli arredi
operativi ma dal design
raffinato contribuiscono raffinato, contribuiscono natural material a conferire comfort e relax.

Ionio line has been advanced and technological services, bright and dynamic

The business suite covered bathroom, operative and

elegantly designed furnishings assure comfort and relax.











# TIRRENO/

Ispirate al mondo neoclassico sono le camere della linea Tirreno.

traduce in un classico everlasting classic. rivisitato senza tempo.

L'utilizzo di boiseries in Italian marbles, ivory legno e marmi italiani, and pompeian red di imbottiti in pelle color coloured leather avorio e rosso pompeiano, di arredi in stile impero caratterizzati da intarsi in legni policromatici, infondono prestigio e lusso agli ambienti.

La suite impero, pur conservando un'impostazione classica, viene rivista in uno spatial design con un letto circolare all'ambiente ancora più room more charme originalità e charme, and originality.

Tirreno line rooms are inspired by neoclassical world. Here the refined La raffinata eleganza si elegance turns into an

> Wooden boiseries, padded complements, empi