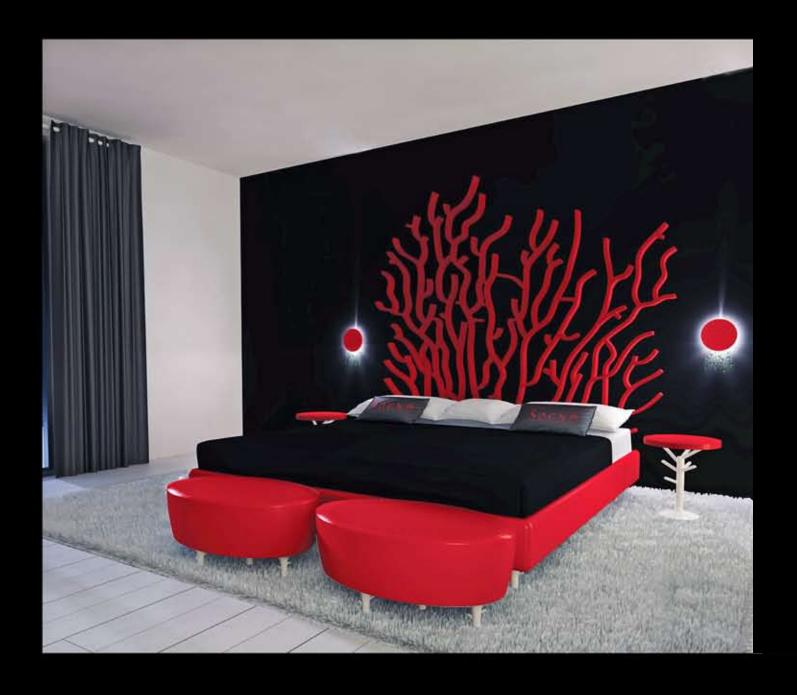

#### SOPHIA

dedicato a Sophia Loren

Le famose Corallere de la penisola sorrentina, luogo in cui è stato girato "Pane, amore e ...", celebre film degli anni Cinquanta con interprete a meravigliosa e affascinante Loren, vengono reinterpretate divenendo una fantastica spalliera in SOPHIA, un letto che affascina e seduce proprio per le sue forme.

SOPHIA viene proposte in tre colorazioni – nero, biance e rosso – che ricerdano i color della *Terra delle Sirene* (Scrrento), con un mare dal e tante sfumature e dai mil e riflessi, dimora di be lissime e suadenti *Sirene*.

La bellezza del mare e del e sue creature viene riproposta anche ne complementi di arredo e ne dell'agli, ricreando un' almosfera davvero suggestiva, tra fascino e raffinatezza, tra mito e realtà.

#### SOPHIA

dedicated to Sophia Loren

The "Corallere" of the Sorrentine peninsula, where it was filmed "Pane, amore e...", famous film of the 1950s with the wonderful and fascinating interpreter Sophia Loren, are reinterpreted as a fantastic bed head in SOPHIA, that fascinates and seduces for its shapes.

SOPHIA is offered in three colours – black, white and red – reminiscent of the colors of the "Land of the Sirens" (Sorrento), with a sea of many shades and a thousand reflections, home of beautiful and inviting "Sirens".

The beauty of the sea and its creatures is revived even in the furnishings complements and details, creating an atmosphere really charming, between charm and refinement, myth and reality.