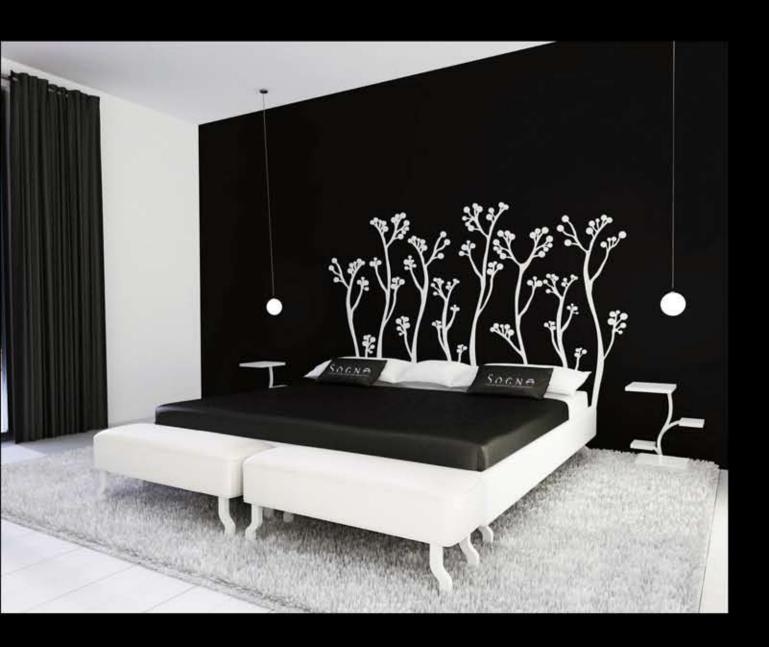

#### MONICA

dedicata a Monica Bellucci

MONICA è il letto con la spal iera da le forme sinuose e tondeggianti che ricordano meravigliosi paesaggi della *Terra di Sicilia*, location del film *Malena* con protagonista la sensuale Bel ucci, increando delle atmosfere e ambientazioni unione e suggestive.

Ai piedi del letto due comode sedute in pelle rendono la camera più confortevole, mentre dei comodini a forma di rami contribuiscono a conferire naturalezza, a l'ambiente.

Sobrio ma elegante, semplice ma glamour, MONICA viene proposto in tre colorazioni: bianco, rosso e glicine.

#### **MONICA**

dedicated to Monica Bellucci

MONICA is the bed with rounded and sinuous head bed that recall the beautiful landscapes of the "Land of Sicily", location of the movie "Malena", starring the sensual Monica Bellucci, recreating an atmospheres and environments unique and suggestive.

At the foot of the bed, two comfortable leather seating make the room more comfortable, while the bedside tables shaped "branches" contribute to give naturalness to the bedroom.

Sober but elegant, simple but glamorous, MONICA is offered in three colors: white, red and wisteria.