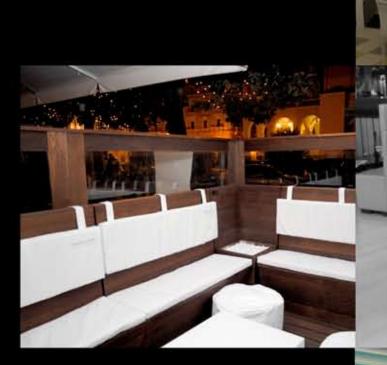

Costruzione o ristrutturazione o rimodernamento o allestimento di strutture alberghiere e ricettive.

lounge bar/wine bar/coffe bar/restaurant

#photo#eccellenze italia portfolio@what's up[ita]@aqua bar[ita] @rosa dei venti[ita] @diamond [ita]