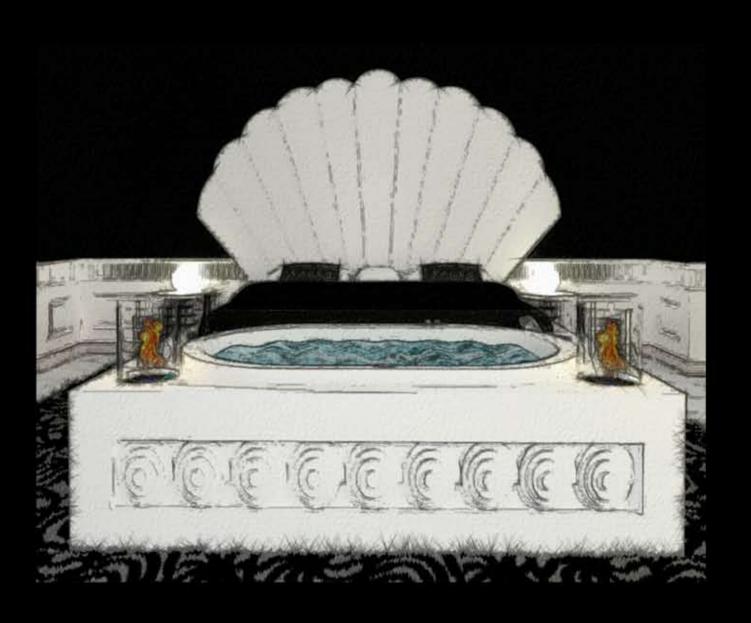

#### **ORNELLA**

cecicato a Orne la Vuti

ORNELLA si ispira all' e emento acqua e a monco mar no.

Con una spalliera a forma di *conchiglia*, elemento che viene riproposto anche come decoro delle sponde del letto, ORNELLA rievoca un' atmosfera da sogno tra fascino e mito, tra sorpresa e imprevedibilità.

Ai pieci del letto vi sono la Jacuzz ac incasso, due b ccamini da la forma circolare che del mitano il letto di dimension extralarge, il secchiello per lo champagne e vani porta asciugamani, per offrire massimo comfort e lusso.

#### **ORNELLA**

dedicated to Ornella Muti

ORNELLA is inspired by the water element and the sea world.

With a bed head which has the shape of a shell, element that is repeated as decoration of the bed sides, ORNELLA evokes an atmosphere between fascination and myth, surprise and unpredictability.

At the foot of the bed there are the Jacuzzi, two biofireplaces that surround the bed of extra large size, the bucket for champagne and two towel rails, to provide maximum comfort and luxury.