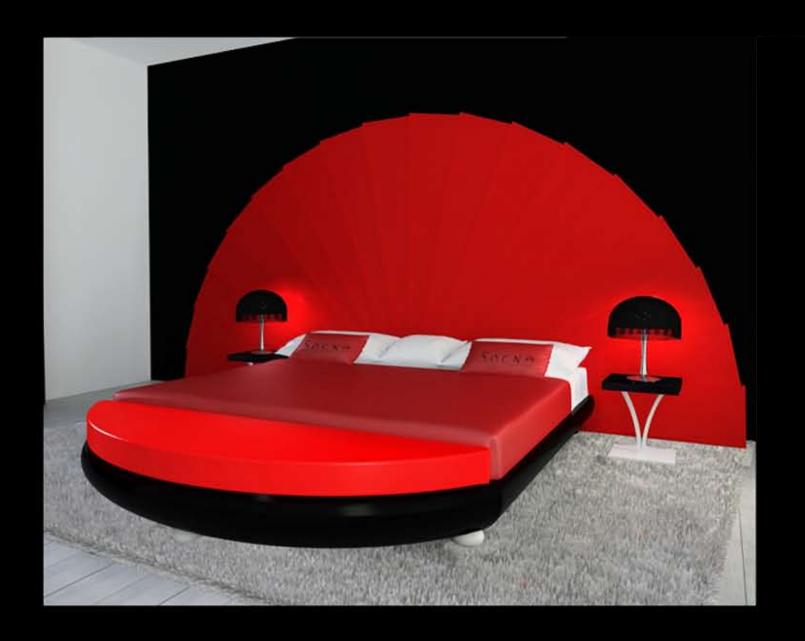

## NERO/

Nero: la camera d'albergo diventa luogo d'arte dove il bianco e il nero si impossessano degli ambienti, conferendo circonda. purezza e rigore.

"L'arte" dell'ospitalità La camera è concepita come un contenitore espositivo dove l'ospite può contemplare in modo più emozionale e intimo ciò che lo

> L'art suite diventa il "sogno" che tutti vorrebbero realizzare: addormentarsi all'interno di un museo.

Host's art is assured to realize: falling asleep by the Nero line. Here in a museum. the hotel room becomes an art place, where black and white take possession of the interiors, and make them pure and rigorous.

Room is imagined as an expository container, which allows the guest to behold in a more emotive way everything is around him.

Therefore the art suite turns into the dream that everyone wishes

SOGNO © ECCELLENZE ITALIA LUXURY COLLECTION