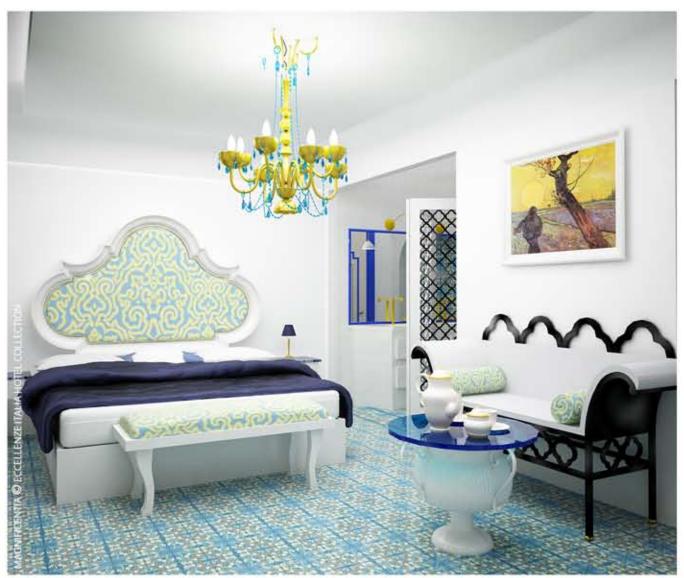

## MEDITER RANEO/

I colori, le forme e le atmosfere del Mare Nostrum vengono riproposti con accuratezza nella linea Mediterraneo.

Maioliche floreali e geometriche, arredi in legno laccato bianco con intarsi dorati, opus reticolatum e spalliere vaccariane, donano

La suite romantica è provide with golden stata pensata per la coppia che vuole trascorrere dei momenti piacevoli ed headboards, make intimi in un contesto the rooms fresh and estremamente raffinato e di classe.

of Mare Nostrum are refined context. carefully proposed by the Mediterraneo line.

Floral and alle camere geometrical majolica, freschezza e solarità. white lacqueredwood furnishings, inlays, opus reticolatum and Vaccaro's sunny.

> The romantic suite is ideal for a couple wishing to spend unforgettable and

Colours, forms and intimate moments, in atmospheres typical an excellent and very