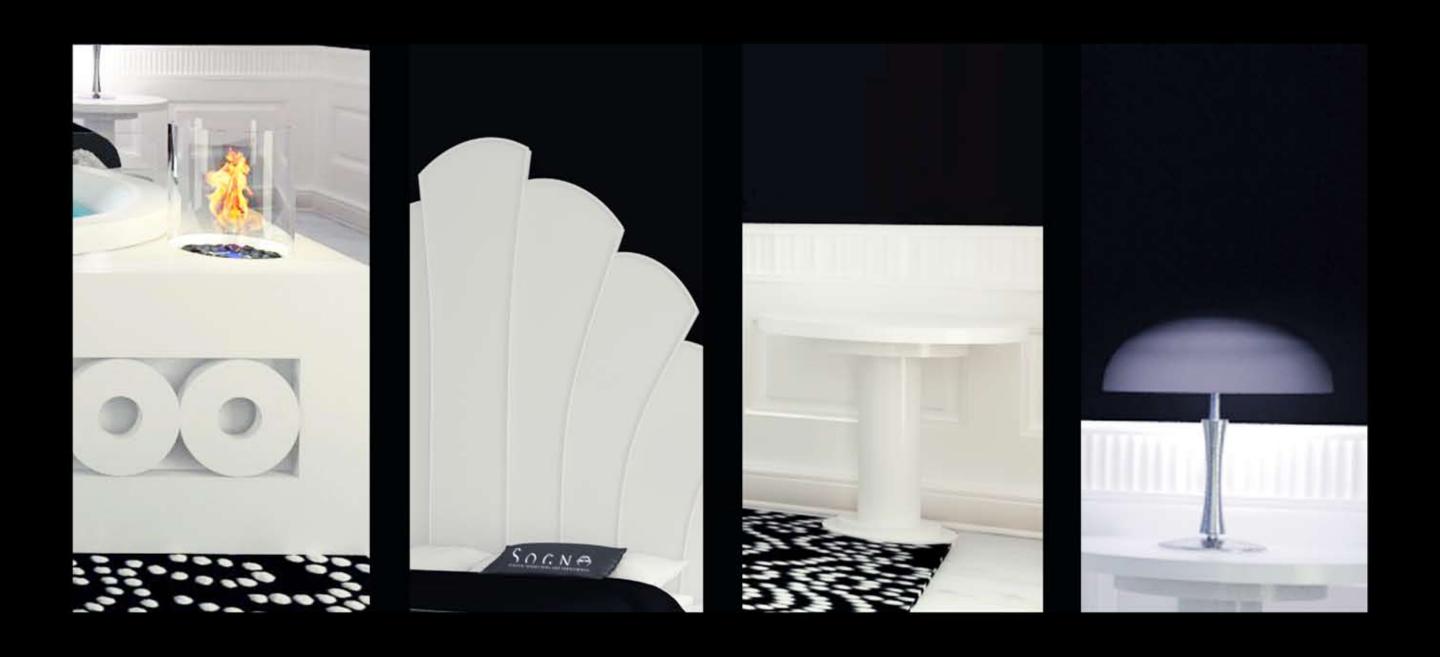

#### **ORNELLA**

cecicato a Orne la Vuti

ORNELLA si ispira all' e emento acqua e a monco mar no.

Con una spalliera a forma di *conchiglia*, elemento che viene riproposto anche come decoro delle sponde del letto, ORNELLA rievoca un' atmosfera da sogno tra fascino e mito, tra sorpresa e imprevedibilità.

Ai pieci del letto vi sono la Jacuzz ac incasso, due b ccamini da la forma circolare che del mitano il letto di dimension extralarge, il secchiello per lo champagne e vani porta asciugamani, per offrire massimo comfort e lusso.

#### **ORNELLA**

dedicated to Ornella Muti

ORNELLA is inspired by the water element and the sea world.

With a bed head which has the shape of a shell, element that is repeated as decoration of the bed sides, ORNELLA evokes an atmosphere between fascination and myth, surprise and unpredictability.

At the foot of the bed there are the Jacuzzi, two biofireplaces that surround the bed of extra large size, the bucket for champagne and two towel rails, to provide maximum comfort and luxury.