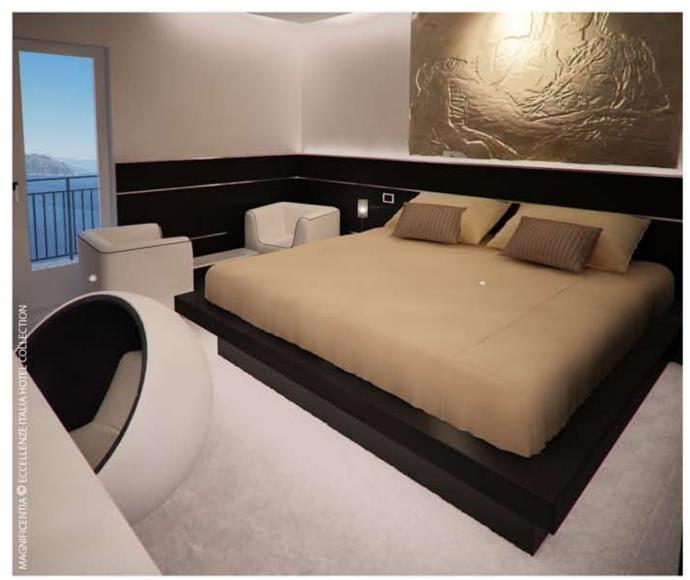

no riproposti con accuratezza nella linea Mediterraneo.

Maioliche floreali e geometriche, arredi in legno laccato bianco con intarsi dorati, opus reticolatum e spalliere vaccariane, donano

La suite romantica è provide with golden stata pensata per la coppia che vuole trascorrere dei momenti piacevoli ed headboards, make intimi in un contesto the rooms fresh and estremamente raffinato e di classe.

of Mare Nostrum are refined context. carefully proposed by the Mediterraneo line.

Floral and alle camere geometrical majolica, freschezza e solarità. white lacqueredwood furnishings, inlays, opus reticolatum and Vaccaro's sunny.

> The romantic suite is ideal for a couple wishing to spend unforgettable and

Colours, forms and intimate moments, in atmospheres typical an excellent and very











## NERO/

Nero: la camera d'albergo diventa luogo d'arte dove il bianco e il nero si impossessano degli ambienti, conferendo circonda. purezza e rigore.

"L'arte" dell'ospitalità La camera è concepita come un contenitore espositivo dove l'ospite può contemplare in modo più emozionale e intimo ciò che lo

> L'art suite diventa il "sogno" che tutti vorrebbero realizzare: addormentarsi all'interno di un museo.

Host's art is assured to realize: falling asleep by the Nero line. Here in a museum. the hotel room becomes an art place, where black and white take possession of the interiors, and make them pure and rigorous.

Room is imagined as an expository container, which allows the guest to behold in a more emotive way everything is around him.

Therefore the art suite turns into the drea