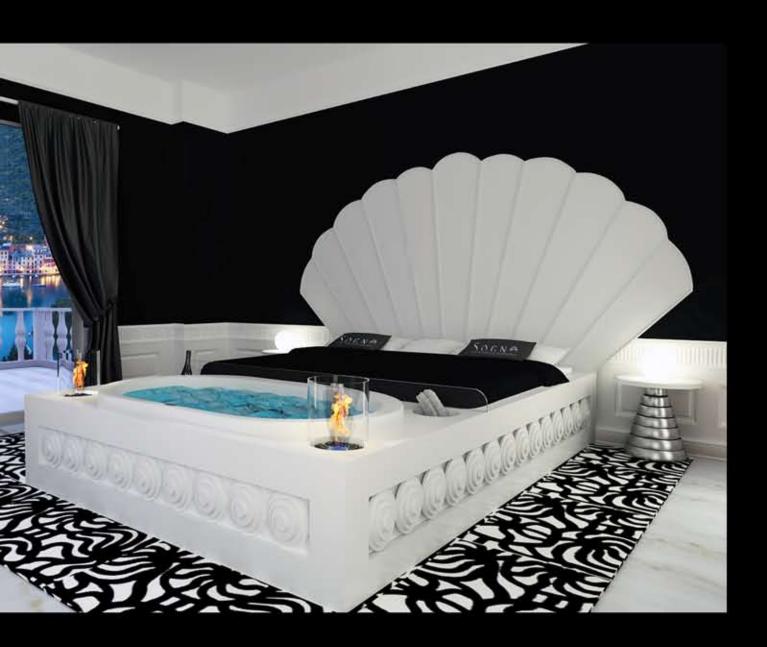

#### **ORNELLA**

cecicato a Orne la Vuti

ORNELLA si ispira all' e emento acqua e a monco mar no.

Con una spalliera a forma di *conchiglia*, elemento che viene riproposto anche come decoro delle sponde del letto, ORNELLA rievoca un' atmosfera da sogno tra fascino e mito, tra sorpresa e imprevedibilità.

Ai pieci del letto vi sono la Jacuzz ac incasso, due b ccamini da la forma circolare che del mitano il letto di dimension extralarge, il secchiello per lo champagne e vani porta asciugamani, per offrire massimo comfort e lusso.

#### **ORNELLA**

dedicated to Ornella Muti

ORNELLA is inspired by the water element and the sea world.

With a bed head which has the shape of a shell, element that is repeated as decoration of the bed sides, ORNELLA evokes an atmosphere between fascination and myth, surprise and unpredictability.

At the foot of the bed there are the Jacuzzi, two biofireplaces that surround the bed of extra large size, the bucket for champagne and two towel rails, to provide maximum comfort and luxury.